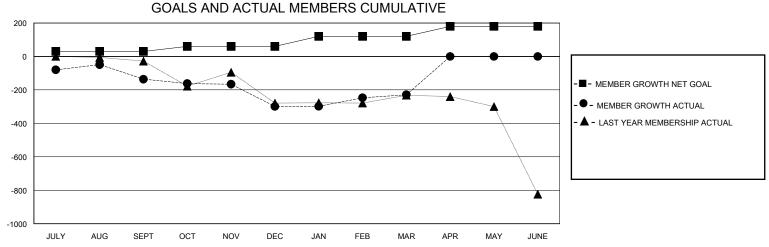

## District 3232F1

Results as of: 3/31/2024

| GMT:          |               |             | GMT CA        |                       |                         |                         |                                                    |  |
|---------------|---------------|-------------|---------------|-----------------------|-------------------------|-------------------------|----------------------------------------------------|--|
|               | Club          | s           |               | Members               |                         |                         |                                                    |  |
|               | RESULTS FOR   | R 2023-2024 |               | RESULTS FOR 2023-2024 |                         |                         |                                                    |  |
| QUARTER       | NEW CLUB GOAL | NEW CLUBS   | DROPPED CLUBS | QUARTER MEM           | IBER GROWTH NET<br>GOAL | MEMBER GROWTH<br>ACTUAL | DROPPED<br>MEMBERS ACTUAL<br>(including transfers) |  |
| JULY/AUG/SEPT | 1             | 1           | 3             | JULY/AUG/SEPT         | 30                      | 145                     | 256                                                |  |
| OCT/NOV/DEC   | 0             | 0           | 7             | OCT/NOV/DEC           | 30                      | 164                     | 315                                                |  |
| JAN/FEB/MAR   | 1             | 3           | 1             | JAN/FEB/MAR           | 60                      | 98                      | 27                                                 |  |
| APR/MAY/JUNE  | 3             | 0           | 0             | APR/MAY/JUNE          | 60                      | 0                       | 0                                                  |  |